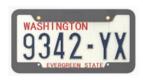

#### LICENSE PLATE

Our toll tags are engineered for efficiency, attaching seamlessly to the front license plate with minimal interference. An optional frame integrates a transponder, prioritizing security with tamper-resistant screws and a unique wrench for installation.