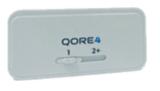

## HOV / HOT

Our 2 and 3-way switch transponders designed specifically for HOV/HOT lanes, offering a streamlined self-declaration process. Our product range includes options with and without an enforcement window, providing flexibility to cater to enforcement-based needs.